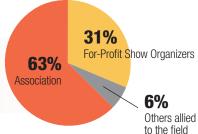

### Breakout of Qualified Circulation by Business and Industry:

A BPA-Audited Circulation of 5,000

(Source: PRA, June 2019)